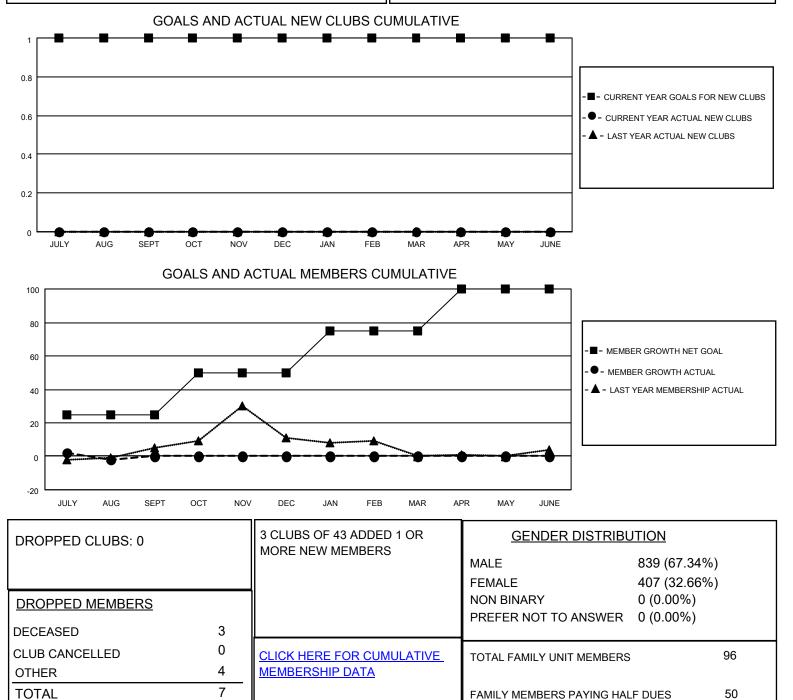

## LOCATION NEW YORK

District 20 S

Results as of: 8/31/2022

| Clubs                 |               |           |               | Members               |                         |                         |                                                    |
|-----------------------|---------------|-----------|---------------|-----------------------|-------------------------|-------------------------|----------------------------------------------------|
| RESULTS FOR 2022-2023 |               |           |               | RESULTS FOR 2022-2023 |                         |                         |                                                    |
| QUARTER               | NEW CLUB GOAL | NEW CLUBS | DROPPED CLUBS | QUARTER               | IBER GROWTH NET<br>GOAL | MEMBER GROWTH<br>ACTUAL | DROPPED<br>MEMBERS ACTUAL<br>(including transfers) |
| JULY/AUG/SEPT         | 1             | 0         | 0             | JULY/AUG/SEPT         | 25                      | 5                       | 7                                                  |
| OCT/NOV/DEC           | 0             | 0         | 0             | OCT/NOV/DEC           | 25                      | 0                       | 0                                                  |
| JAN/FEB/MAR           | 0             | 0         | 0             | JAN/FEB/MAR           | 25                      | 0                       | 0                                                  |
| APR/MAY/JUNE          | 0             | 0         | 0             | APR/MAY/JUNE          | 25                      | 0                       | 0                                                  |